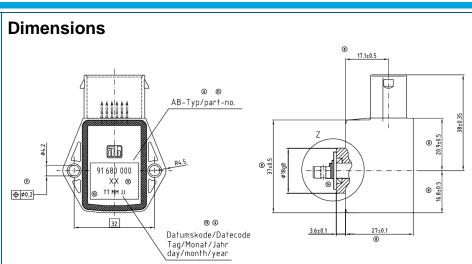

## Angle sensor (Hall) 91680

| Supply<br>Current | 5 V ± 0.25 V<br>6 mA max.   | Temperature range | - 40 °C to + 120 °C                                                            |
|-------------------|-----------------------------|-------------------|--------------------------------------------------------------------------------|
| Output signal     | Voltage interface, 1 signal | Sealing grade     | Protection class according to DIN<br>40050-9 housing IP6K6<br>connector IP6K9K |
| Terminals Sensor  | Gold plated                 | Vibration         | Robust against higher requirements                                             |
| Specification     | DHWS670671-6a               | Drawing           | 91680000 Index 14                                                              |