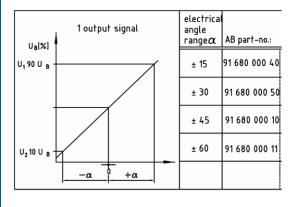

| Supply<br>Current | 5 V ± 0.25 V<br>6 mA max.   | Temperature range | - 40 °C to + 120 °C                                                            |
|-------------------|-----------------------------|-------------------|--------------------------------------------------------------------------------|
| Output signal     | Voltage interface, 1 signal | Sealing grade     | Protection class according to DIN<br>40050-9 housing IP6K6<br>connector IP6K9K |
| Terminals Sensor  | Gold plated                 | Vibration         | Robust against higher requirements                                             |
| Specification     | DHWS670671-6a               | Drawing           | 91680000 Index 14                                                              |

## **Angle range (degrees)**