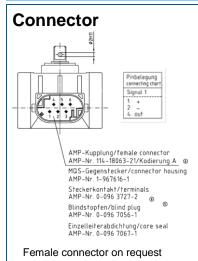

## Angle sensor (Hall) 91680

| Supply<br>Current | 5 V ± 0.25 V<br>6 mA max.   | Temperature range | - 40 °C to + 120 °C                                                            |
|-------------------|-----------------------------|-------------------|--------------------------------------------------------------------------------|
| Output signal     | Voltage interface, 1 signal | Sealing grade     | Protection class according to DIN<br>40050-9 housing IP6K6<br>connector IP6K9K |
| Terminals Sensor  | Gold plated                 | Vibration         | Robust against higher requirements                                             |
| Specification     | DHWS670671-6a               | Drawing           | 91680000 Index 14                                                              |