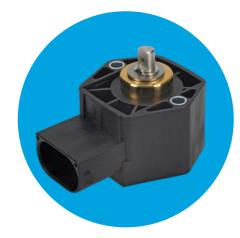

## Angle sensor (Hall) 91681

| Supply<br>Current | 5 V ± 0.25 V<br>6 mA max. per signal | Temperature range | - 40 °C to + 120 °C                                                            |
|-------------------|--------------------------------------|-------------------|--------------------------------------------------------------------------------|
| Output signal     | Voltage interface, 2 signal          | Sealing grade     | Protection class according to DIN<br>40050-9 housing IP6K6<br>connector IP6K9K |
| Terminals Sensor  | Gold plated                          | Vibration         | Robust against higher requirements                                             |
| Specification     | DHWS670671-6a                        | Drawing           | 91681000 Index 14                                                              |