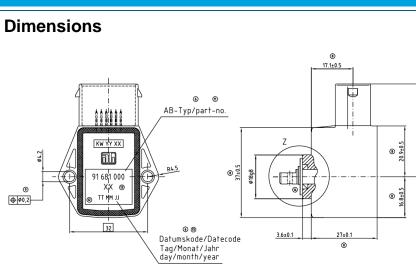

## Angle sensor (Hall) 91681

| Supply<br>Current | 5 V ± 0.25 V<br>6 mA max. per signal | Temperature range | - 40 °C to + 120 °C                                                            |
|-------------------|--------------------------------------|-------------------|--------------------------------------------------------------------------------|
| Output signal     | Voltage interface, 2 signal          | Sealing grade     | Protection class according to DIN<br>40050-9 housing IP6K6<br>connector IP6K9K |
| Terminals Sensor  | Gold plated                          | Vibration         | Robust against higher requirements                                             |
| Specification     | DHWS670671-6a                        | Drawing           | 91681000 Index 14                                                              |