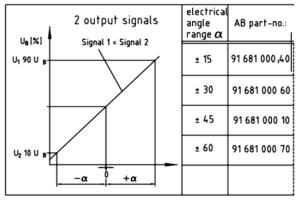

>6 mA max. per signal | Temperature range | - 40 °C to + 120 °C                                                            |
|-------------------|--------------------------------------|-------------------|--------------------------------------------------------------------------------|
| Output signal     | Voltage interface, 2 signal          | Sealing grade     | Protection class according to DIN<br>40050-9 housing IP6K6<br>connector IP6K9K |
| Terminals Sensor  | Gold plated                          | Vibration         | Robust against higher requirements                                             |
| Specification     | DHWS670671-6a                        | Drawing           | 91681000 Index 14                                                              |

## Angle range (degrees)