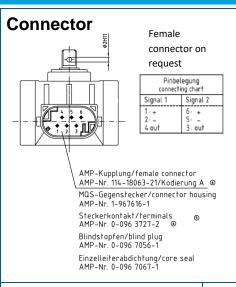

## Angle sensor (Hall) 91681

| Supply<br>Current | 5 V ± 0.25 V<br>6 mA max. per signal | Temperature range | - 40 °C to + 120 °C                                                            |
|-------------------|--------------------------------------|-------------------|--------------------------------------------------------------------------------|
| Output signal     | Voltage interface, 2 signal          | Sealing grade     | Protection class according to DIN<br>40050-9 housing IP6K6<br>connector IP6K9K |
| Terminals Sensor  | Gold plated                          | Vibration         | Robust against higher requirements                                             |
| Specification     | DHWS670671-6a                        | Drawing           | 91681000 Index 14                                                              |