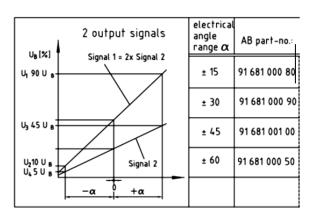

## Angle sensor (Hall) 91681

| Supply<br>Current | 5 V ± 0.25 V<br>6 mA max. per signal | Temperature range | - 40 °C to + 120 °C                                                            |
|-------------------|--------------------------------------|-------------------|--------------------------------------------------------------------------------|
| Output signal     | Voltage interface, 2 signal          | Sealing grade     | Protection class according to DIN<br>40050-9 housing IP6K6<br>connector IP6K9K |
| Terminals Sensor  | Gold plated                          | Vibration         | Robust against higher requirements                                             |
| Specification     | DHWS670671-6a                        | Drawing           | 91681000 Index 14                                                              |