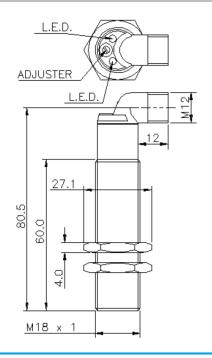

## **Capacitive sensors DC**

- 4-wire M18 threaded
- M12 connector
- N/O & N/C complimentary
- ESD protected

| PNP (Complimentary)            | CPU-010V-CTN     | Wiring                        | 4-wire           |
|--------------------------------|------------------|-------------------------------|------------------|
| NPN (Complimentary)            | CNU-010V-CTN     | Rated operational voltage     | 7 to 30 DC V     |
| Mounting                       | unshielded       | Rated operational current     | 350 mA           |
| Rated operating distance<br>Sn | 10 mm            | Utilisation category          | DC 13            |
| Repeatability                  | ≤ 10 %           | Impulse voltage withstand     | 1kV 1.2 / 50µs V |
| Function indication            | yes              | Inrush current                | 1.5 A            |
| Ambient temperature range      | -25 °C to +70 °C | Frequency of operating cycles | 10Hz             |
| Pollution degree               | 3                | Minimum operational current   | ≤ 0.01 mA        |
| Time delay before availability | ≤ 220 ms         | No-load supply current        | ≤ 8 / 8 mA       |
| Housing size                   | M18 mm           | Off-state current             | ≤ 100µA          |
| Housing material               | PBT              | Voltage drop                  | ≤ 1 V            |
| Degree of protection           | IP 67            | Short circuit protection      | yes (pulsed)     |
| Connection                     | M12 connector    | Reverse polarity protection   | yes              |
| Current type                   | DC               |                               |                  |