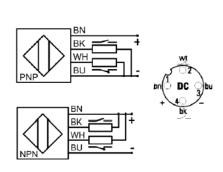

## **Capacitive sensors DC**

- 4-wire M18 threaded
- M12 connector
- N/O & N/C complimentary
- ESD protected

| PNP (Complimentary)            | CPU-010V-CTN     | Wiring                        | 4-wire           |
|--------------------------------|------------------|-------------------------------|------------------|
| NPN (Complimentary)            | CNU-010V-CTN     | Rated operational voltage     | 7 to 30 DC V     |
| Mounting                       | unshielded       | Rated operational current     | 350 mA           |
| Rated operating distance<br>Sn | 10 mm            | Utilisation category          | DC 13            |
| Repeatability                  | ≤ 10 %           | Impulse voltage withstand     | 1kV 1.2 / 50µs V |
| Function indication            | yes              | Inrush current                | 1.5 A            |
| Ambient temperature range      | -25 °C to +70 °C | Frequency of operating cycles | 10Hz             |
| Pollution degree               | 3                | Minimum operational current   | ≤ 0.01 mA        |
| Time delay before availability | ≤ 220 ms         | No-load supply current        | ≤ 8 / 8 mA       |
| Housing size                   | M18 mm           | Off-state current             | ≤ 100µA          |
| Housing material               | PBT              | Voltage drop                  | ≤ 1 V            |
| Degree of protection           | IP 67            | Short circuit protection      | yes (pulsed)     |
| Connection                     | M12 connector    | Reverse polarity protection   | yes              |
| Current type                   | DC               |                               |                  |