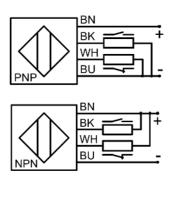

## **Capacitive sensors DC**

- 4-wire M30 threaded
- 2m PVC lead
- N/O & N/C complimentary
- ESD protected

| PNP (Complimentary)            | CPU-020V-DSN     | Current type                  | DC               |
|--------------------------------|------------------|-------------------------------|------------------|
| NPN (Complimentary)            | CNU-020V-DSN     | Wiring                        | 4-wire           |
| Mounting                       | unshielded       | Rated operational voltage     | 7 to 30 DC V     |
| Rated operating distance<br>Sn | 20 mm            | Rated operational current     | 350 mA           |
| Repeatability                  | ≤ 10 %           | Utilisation category          | DC 13            |
| Function indication            | yes              | Impulse voltage withstand     | 1kV 1.2 / 50μs V |
| Ambient temperature range      | -25 °C to +70 °C | Inrush current                | 1.5 A            |
| Pollution degree               | 3                | Frequency of operating cycles | 10Hz             |
| Time delay before availability | ≤ 220 ms         | Minimum operational current   | ≤ 0.01 mA        |
| Housing size                   | M30 mm           | No-load supply current        | ≤ 8 / 5 mA       |
| Housing material               | PBT              | Off-state current             | ≤ 100µA          |
| Degree of protection           | IP 67            | Voltage drop                  | ≤1 V             |
| Connection                     | cable            | Short circuit protection      | yes (pulsed)     |
| Cable type                     | 2m 4w PVC cable  | Reverse polarity protection   | yes              |