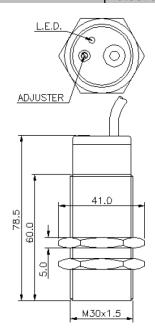

## **Capacitive sensors DC**

- 4-wire M30 threaded
- 2m PVC lead
- N/O & N/C complimentary
- ESD protected

| PNP (Complimentary)            | CPU-020V-DSN     | Current type                  | DC               |
|--------------------------------|------------------|-------------------------------|------------------|
| NPN (Complimentary)            | CNU-020V-DSN     | Wiring                        | 4-wire           |
| Mounting                       | unshielded       | Rated operational voltage     | 7 to 30 DC V     |
| Rated operating distance<br>Sn | 20 mm            | Rated operational current     | 350 mA           |
| Repeatability                  | ≤ 10 %           | Utilisation category          | DC 13            |
| Function indication            | yes              | Impulse voltage withstand     | 1kV 1.2 / 50μs V |
| Ambient temperature range      | -25 °C to +70 °C | Inrush current                | 1.5 A            |
| Pollution degree               | 3                | Frequency of operating cycles | 10Hz             |
| Time delay before availability | ≤ 220 ms         | Minimum operational current   | ≤ 0.01 mA        |
| Housing size                   | M30 mm           | No-load supply current        | ≤ 8 / 5 mA       |
| Housing material               | PBT              | Off-state current             | ≤ 100µA          |
| Degree of protection           | IP 67            | Voltage drop                  | ≤1 V             |
| Connection                     | cable            | Short circuit protection      | yes (pulsed)     |
| Cable type                     | 2m 4w PVC cable  | Reverse polarity protection   | yes              |