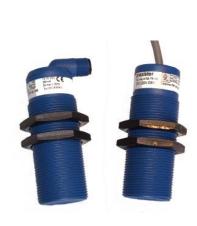

## **Capacitive sensors DC**

- 4-wire M30 threaded
- 2m PVC lead
- N/O & N/C complimentary
- ESD protected

| PNP (Complimentary)            | CPU-020V-DSN     | Current type                  | DC               |
|--------------------------------|------------------|-------------------------------|------------------|
| NPN (Complimentary)            | CNU-020V-DSN     | Wiring                        | 4-wire           |
| Mounting                       | unshielded       | Rated operational voltage     | 7 to 30 DC V     |
| Rated operating distance<br>Sn | 20 mm            | Rated operational current     | 350 mA           |
| Repeatability                  | ≤ 10 %           | Utilisation category          | DC 13            |
| Function indication            | yes              | Impulse voltage withstand     | 1kV 1.2 / 50μs V |
| Ambient temperature range      | -25 °C to +70 °C | Inrush current                | 1.5 A            |
| Pollution degree               | 3                | Frequency of operating cycles | 10Hz             |
| Time delay before availability | ≤ 220 ms         | Minimum operational current   | ≤ 0.01 mA        |
| Housing size                   | M30 mm           | No-load supply current        | ≤ 8 / 5 mA       |
| Housing material               | PBT              | Off-state current             | ≤ 100µA          |
| Degree of protection           | IP 67            | Voltage drop                  | ≤1 V             |
| Connection                     | cable            | Short circuit protection      | yes (pulsed)     |
| Cable type                     | 2m 4w PVC cable  | Reverse polarity protection   | yes              |