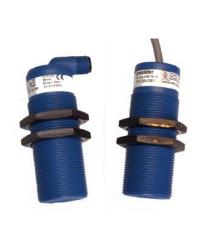

## **Capacitive sensors DC**

- 4-wire M30 threaded
- M12 connector
- N/O & N/C complimentary
- ESD protected

| PNP (Complimentary)            | CPU-020V-DTN     | Wiring                        | 4-wire           |
|--------------------------------|------------------|-------------------------------|------------------|
| NPN (Complimentary)            | CNU-020V-DTN     | Rated operational voltage     | 7 to 30 DC V     |
| Mounting                       | unshielded       | Rated operational current     | 350 mA           |
| Rated operating distance<br>Sn | 20 mm            | Utilisation category          | DC 13            |
| Repeatability                  | ≤ 10 %           | Impulse voltage withstand     | 1kV 1.2 / 50μs V |
| Function indication            | yes              | Inrush current                | 1.5 A            |
| Ambient temperature range      | -25 °C to +70 °C | Frequency of operating cycles | 10Hz             |
| Pollution degree               | 3                | Minimum operational current   | ≤ 0.01 mA        |
| Time delay before availability | ≤ 220 ms         | No-load supply current        | ≤ 8 / 8 mA       |
| Housing size                   | M30 mm           | Off-state current             | ≤ 100µA          |
| Housing material               | PBT              | Voltage drop                  | ≤ 1 V            |
| Degree of protection           | IP 67            | Short circuit protection      | yes (pulsed)     |
| Connection                     | M12 connector    | Reverse polarity protection   | yes              |
| Current type                   | DC               |                               |                  |