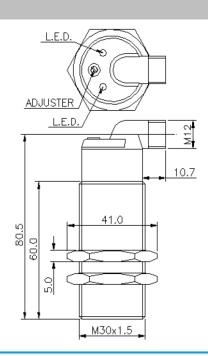

## **Capacitive sensors DC**

- 4-wire M30 threaded
- M12 connector
- N/O & N/C complimentary
- ESD protected

| PNP (Complimentary)            | CPU-020V-DTN     | Wiring                        | 4-wire           |
|--------------------------------|------------------|-------------------------------|------------------|
| NPN (Complimentary)            | CNU-020V-DTN     | Rated operational voltage     | 7 to 30 DC V     |
| Mounting                       | unshielded       | Rated operational current     | 350 mA           |
| Rated operating distance<br>Sn | 20 mm            | Utilisation category          | DC 13            |
| Repeatability                  | ≤ 10 %           | Impulse voltage withstand     | 1kV 1.2 / 50μs V |
| Function indication            | yes              | Inrush current                | 1.5 A            |
| Ambient temperature range      | -25 °C to +70 °C | Frequency of operating cycles | 10Hz             |
| Pollution degree               | 3                | Minimum operational current   | ≤ 0.01 mA        |
| Time delay before availability | ≤ 220 ms         | No-load supply current        | ≤ 8 / 8 mA       |
| Housing size                   | M30 mm           | Off-state current             | ≤ 100µA          |
| Housing material               | PBT              | Voltage drop                  | ≤ 1 V            |
| Degree of protection           | IP 67            | Short circuit protection      | yes (pulsed)     |
| Connection                     | M12 connector    | Reverse polarity protection   | yes              |
| Current type                   | DC               |                               |                  |