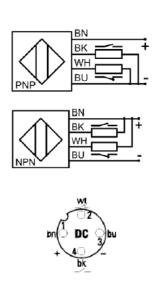

## **Capacitive sensors DC**

- 4-wire M30 threaded
- M12 connector
- N/O & N/C complimentary
- ESD protected

| PNP (Complimentary)            | CPU-020V-DTN     | Wiring                        | 4-wire           |
|--------------------------------|------------------|-------------------------------|------------------|
| NPN (Complimentary)            | CNU-020V-DTN     | Rated operational voltage     | 7 to 30 DC V     |
| Mounting                       | unshielded       | Rated operational current     | 350 mA           |
| Rated operating distance<br>Sn | 20 mm            | Utilisation category          | DC 13            |
| Repeatability                  | ≤ 10 %           | Impulse voltage withstand     | 1kV 1.2 / 50μs V |
| Function indication            | yes              | Inrush current                | 1.5 A            |
| Ambient temperature range      | -25 °C to +70 °C | Frequency of operating cycles | 10Hz             |
| Pollution degree               | 3                | Minimum operational current   | ≤ 0.01 mA        |
| Time delay before availability | ≤ 220 ms         | No-load supply current        | ≤ 8 / 8 mA       |
| Housing size                   | M30 mm           | Off-state current             | ≤ 100µA          |
| Housing material               | PBT              | Voltage drop                  | ≤ 1 V            |
| Degree of protection           | IP 67            | Short circuit protection      | yes (pulsed)     |
| Connection                     | M12 connector    | Reverse polarity protection   | yes              |
| Current type                   | DC               |                               |                  |