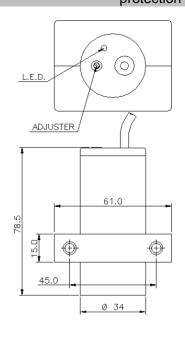

## **Capacitive sensors DC**

- · 4-wire Ø 34 mm smooth
- 2m PVC lead
- N / O & N / C complimentary
- ESD protected

| PNP (complimentary)            | CPU-020V-FSN      | Current type                  | DC                |
|--------------------------------|-------------------|-------------------------------|-------------------|
| NPN (complimentary)            | CNU-020V-FSN      | Wiring                        | 4-wire            |
| Mounting                       | unshielded        | Rated operational voltage     | 7 to 30 DC V      |
| Rated operating distance<br>Sn | 20 mm             | Rated operational current     | 350 mA            |
| Repeatability                  | ≤ 10 %            | Utilisation category          | DC 13             |
| Function indication            | yes               | Impulse voltage withstand     | 1kV 1.2 / 50 μs V |
| Ambient temperature range      | -25 °C to +70 °C  | Ripple                        | - %               |
| Pollution degree               | 3                 | Frequency of operating cycles | 10 Hz             |
| Time delay before availability | ≤ 220 ms          | Minimum operational current   | ≤ 0.01 mA         |
| Housing size                   | Ø 34 mm           | No-load supply current        | ≤ 8 / 5 mA        |
| Housing material               | PBT               | Off-state current             | ≤ 100 µA          |
| Degree of protection           | IP 67             | Voltage drop                  | ≤ 1 V             |
| Connection                     | cable             | Short circuit protection      | yes (pulsed)      |
| Cable type                     | 2 m 4 w PVC cable | Reverse polarity protection   | yes               |