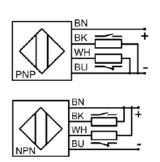

## **Capacitive sensors DC**

- · 4-wire Ø 34 mm smooth
- 2m PVC lead
- N / O & N / C complimentary
- ESD protected

| PNP (complimentary)            | CPU-020V-FSN      | Current type                  | DC                |
|--------------------------------|-------------------|-------------------------------|-------------------|
| NPN (complimentary)            | CNU-020V-FSN      | Wiring                        | 4-wire            |
| Mounting                       | unshielded        | Rated operational voltage     | 7 to 30 DC V      |
| Rated operating distance<br>Sn | 20 mm             | Rated operational current     | 350 mA            |
| Repeatability                  | ≤ 10 %            | Utilisation category          | DC 13             |
| Function indication            | yes               | Impulse voltage withstand     | 1kV 1.2 / 50 μs V |
| Ambient temperature range      | -25 °C to +70 °C  | Ripple                        | - %               |
| Pollution degree               | 3                 | Frequency of operating cycles | 10 Hz             |
| Time delay before availability | ≤ 220 ms          | Minimum operational current   | ≤ 0.01 mA         |
| Housing size                   | Ø 34 mm           | No-load supply current        | ≤ 8 / 5 mA        |
| Housing material               | PBT               | Off-state current             | ≤ 100 µA          |
| Degree of protection           | IP 67             | Voltage drop                  | ≤ 1 V             |
| Connection                     | cable             | Short circuit protection      | yes (pulsed)      |
| Cable type                     | 2 m 4 w PVC cable | Reverse polarity protection   | yes               |