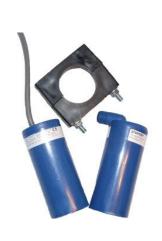

## **Capacitive sensors DC**

- · 4-wire Ø 34 mm smooth
- 2m PVC lead
- N / O & N / C complimentary
- ESD protected

| PNP (complimentary)            | CPU-020V-FSN      | Current type                  | DC                |
|--------------------------------|-------------------|-------------------------------|-------------------|
| NPN (complimentary)            | CNU-020V-FSN      | Wiring                        | 4-wire            |
| Mounting                       | unshielded        | Rated operational voltage     | 7 to 30 DC V      |
| Rated operating distance<br>Sn | 20 mm             | Rated operational current     | 350 mA            |
| Repeatability                  | ≤ 10 %            | Utilisation category          | DC 13             |
| Function indication            | yes               | Impulse voltage withstand     | 1kV 1.2 / 50 μs V |
| Ambient temperature range      | -25 °C to +70 °C  | Ripple                        | - %               |
| Pollution degree               | 3                 | Frequency of operating cycles | 10 Hz             |
| Time delay before availability | ≤ 220 ms          | Minimum operational current   | ≤ 0.01 mA         |
| Housing size                   | Ø 34 mm           | No-load supply current        | ≤ 8 / 5 mA        |
| Housing material               | PBT               | Off-state current             | ≤ 100 µA          |
| Degree of protection           | IP 67             | Voltage drop                  | ≤ 1 V             |
| Connection                     | cable             | Short circuit protection      | yes (pulsed)      |
| Cable type                     | 2 m 4 w PVC cable | Reverse polarity protection   | yes               |