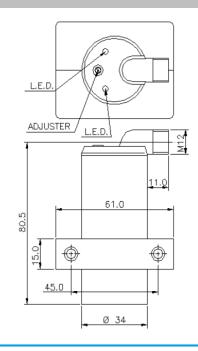

## **Capacitive sensors DC**

- · 4-wire Ø 34 mm smooth
- M12 connector
- N / O & N / C complimentary
- ESD protected

| PNP (complimentary)            | CPU-020V-FTN     | Wiring                        | 4-wire             |
|--------------------------------|------------------|-------------------------------|--------------------|
| NPN (complimentary)            | CNU-020V-FTN     | Rated operational voltage     | 7 to 30 DC V       |
| Mounting                       | unshielded       | Rated operational current     | 350 mA             |
| Rated operating distance<br>Sn | 20 mm            | Utilisation category          | DC 13              |
| Repeatability                  | ≤ 10 %           | Impulse voltage withstand     | 1 kV 1.2 / 50 μs V |
| Function indication            | yes              | Inrush current                | 1.5 A              |
| Ambient temperature range      | -25 °C to +70 °C | Frequency of operating cycles | 10 Hz              |
| Pollution degree               | 3                | Minimum operational current   | ≤ 0.01 mA          |
| Time delay before availability | ≤ 220 ms         | No-load supply current        | ≤ 8 / 8 mA         |
| Housing size                   | Ø 34 mm          | Off-state current             | ≤ 100 µA           |
| Housing material               | PBT              | Voltage drop                  | ≤ 1 V              |
| Degree of protection           | IP 67            | Short circuit protection      | yes (pulsed)       |
| Connection                     | M12 connector    | Reverse polarity protection   | yes                |
| Current type                   | DC               |                               |                    |