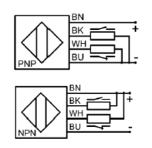

## **Capacitive sensors DC**

- · 4-wire Ø 34 mm smooth
- M12 connector
- N / O & N / C complimentary
- ESD protected

| PNP (complimentary)            | CPU-020V-FTN     | Wiring                        | 4-wire             |
|--------------------------------|------------------|-------------------------------|--------------------|
| NPN (complimentary)            | CNU-020V-FTN     | Rated operational voltage     | 7 to 30 DC V       |
| Mounting                       | unshielded       | Rated operational current     | 350 mA             |
| Rated operating distance<br>Sn | 20 mm            | Utilisation category          | DC 13              |
| Repeatability                  | ≤ 10 %           | Impulse voltage withstand     | 1 kV 1.2 / 50 μs V |
| Function indication            | yes              | Inrush current                | 1.5 A              |
| Ambient temperature range      | -25 °C to +70 °C | Frequency of operating cycles | 10 Hz              |
| Pollution degree               | 3                | Minimum operational current   | ≤ 0.01 mA          |
| Time delay before availability | ≤ 220 ms         | No-load supply current        | ≤ 8 / 8 mA         |
| Housing size                   | Ø 34 mm          | Off-state current             | ≤ 100 µA           |
| Housing material               | PBT              | Voltage drop                  | ≤ 1 V              |
| Degree of protection           | IP 67            | Short circuit protection      | yes (pulsed)       |
| Connection                     | M12 connector    | Reverse polarity protection   | yes                |
| Current type                   | DC               |                               |                    |