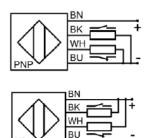

## **Capacitive sensors DC**

- 4-wire 20 mm body
- 2 m PVC lead
- N / O & N / C complimentary
- ESD protected

| PNP (complimentary)            | CPU-010V-ESN      | Current type                  | DC                |
|--------------------------------|-------------------|-------------------------------|-------------------|
| NPN (complimentary)            | CNU-010V-ESN      | Wiring                        | 4-wire            |
| Mounting                       | unshielded        | Rated operational voltage     | 7 to 30 DC V      |
| Rated operating distance<br>Sn | 10 mm             | Rated operational current     | 350 mA            |
| Repeatability                  | ≤ 10 %            | Utilisation category          | DC 12             |
| Function indication            | yes               | Impulse voltage withstand     | 1 kV 1.2 / 50ls V |
| Ambient temperature range      | -25 °C to +70 °C  | Inrush current                | 1.5 A             |
| Pollution degree               | 3                 | Frequency of operating cycles | 10 Hz             |
| Time delay before availability | ≤ 220 ms          | Minimum operational current   | ≤ 0.01 mA         |
| Housing size                   | 20 mm             | No-load supply current        | ≤ 8 / 5 mA        |
| Housing material               | PBT               | Off-state current             | ≤ 10 0µA          |
| Degree of protection           | IP 67             | Voltage drop                  | ≤ 1 V             |
| Connection                     | cable             | Short circuit protection      | yes (pulsed)      |
| Cable type                     | 2 m 4 w PVC cable | Reverse polarity protection   | yes               |