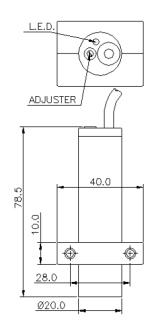

## **Capacitive sensors DC**

- 4-wire 20 mm body
- 2 m PVC lead
- N / O & N / C complimentary
- ESD protected

| PNP (complimentary)            | CPU-010V-ESN      | Current type                  | DC                |
|--------------------------------|-------------------|-------------------------------|-------------------|
| NPN (complimentary)            | CNU-010V-ESN      | Wiring                        | 4-wire            |
| Mounting                       | unshielded        | Rated operational voltage     | 7 to 30 DC V      |
| Rated operating distance<br>Sn | 10 mm             | Rated operational current     | 350 mA            |
| Repeatability                  | ≤ 10 %            | Utilisation category          | DC 12             |
| Function indication            | yes               | Impulse voltage withstand     | 1 kV 1.2 / 50ls V |
| Ambient temperature range      | -25 °C to +70 °C  | Inrush current                | 1.5 A             |
| Pollution degree               | 3                 | Frequency of operating cycles | 10 Hz             |
| Time delay before availability | ≤ 220 ms          | Minimum operational current   | ≤ 0.01 mA         |
| Housing size                   | 20 mm             | No-load supply current        | ≤ 8 / 5 mA        |
| Housing material               | PBT               | Off-state current             | ≤ 10 0µA          |
| Degree of protection           | IP 67             | Voltage drop                  | ≤ 1 V             |
| Connection                     | cable             | Short circuit protection      | yes (pulsed)      |
| Cable type                     | 2 m 4 w PVC cable | Reverse polarity protection   | yes               |