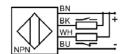

## **Capacitive sensors DC**

- 4-wire 20 mm body
- M12 connector type
- N / O & N / C complimentary
- ESD protected

| PNP (complimentary)            | CPU-010V-ETN       | Wiring                        | 4-wire             |
|--------------------------------|--------------------|-------------------------------|--------------------|
| NPN (complimentary)            | CNU-010V-ETN       | Rated operational voltage     | 7 to 30 DC V       |
| Mounting                       | unshielded         | Rated operational current     | 350 mA             |
| Rated operating distance<br>Sn | 10 mm              | Utilisation category          | DC 13              |
| Repeatability                  | ≤ 10 %             | Impulse voltage withstand     | 1 kV 1.2 / 50 μs V |
| Function indication            | yes                | Inrush current                | 1.5 A              |
| Ambient temperature range      | -25 °C to +70 °C   | Frequency of operating cycles | 10 Hz              |
| Pollution degree               | 3                  | Minimum operational current   | ≤ 0.01 mA          |
| Time delay before availability | ≤ 22 ms            | No-load supply current        | ≤ 8 / 8 mA         |
| Housing size                   | 20 mm              | Off-state current             | ≤ 100 µA           |
| Housing material               | PBT                | Voltage drop                  | ≤ 1 V              |
| Degree of protection           | IP 67              | Short circuit protection      | yes (pulsed)       |
| Connection                     | 4pin M12 connector | Reverse polarity protection   | yes                |
| Current type                   | DC                 |                               |                    |