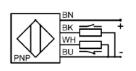

## **Capacitive sensors DC**

- 4-wire 20 mm body
- M12 connector type
- N / O & N / C complimentary
- ESD protected

| PNP (complimentary)            | CPU-010V-ETN       | Wiring                        | 4-wire             |
|--------------------------------|--------------------|-------------------------------|--------------------|
| NPN (complimentary)            | CNU-010V-ETN       | Rated operational voltage     | 7 to 30 DC V       |
| Mounting                       | unshielded         | Rated operational current     | 350 mA             |
| Rated operating distance<br>Sn | 10 mm              | Utilisation category          | DC 13              |
| Repeatability                  | ≤ 10 %             | Impulse voltage withstand     | 1 kV 1.2 / 50 μs V |
| Function indication            | yes                | Inrush current                | 1.5 A              |
| Ambient temperature range      | -25 °C to +70 °C   | Frequency of operating cycles | 10 Hz              |
| Pollution degree               | 3                  | Minimum operational current   | ≤ 0.01 mA          |
| Time delay before availability | ≤ 22 ms            | No-load supply current        | ≤ 8 / 8 mA         |
| Housing size                   | 20 mm              | Off-state current             | ≤ 100 µA           |
| Housing material               | PBT                | Voltage drop                  | ≤ 1 V              |
| Degree of protection           | IP 67              | Short circuit protection      | yes (pulsed)       |
| Connection                     | 4pin M12 connector | Reverse polarity protection   | yes                |
| Current type                   | DC                 |                               |                    |