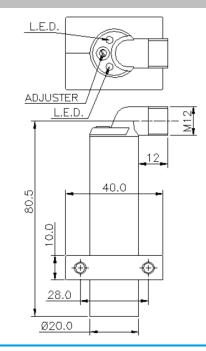

## **Capacitive sensors DC**

- 4-wire 20 mm body
- M12 connector type
- N / O & N / C complimentary
- ESD protected

| PNP (complimentary)            | CPU-010V-ETN       | Wiring                        | 4-wire             |
|--------------------------------|--------------------|-------------------------------|--------------------|
| NPN (complimentary)            | CNU-010V-ETN       | Rated operational voltage     | 7 to 30 DC V       |
| Mounting                       | unshielded         | Rated operational current     | 350 mA             |
| Rated operating distance<br>Sn | 10 mm              | Utilisation category          | DC 13              |
| Repeatability                  | ≤ 10 %             | Impulse voltage withstand     | 1 kV 1.2 / 50 μs V |
| Function indication            | yes                | Inrush current                | 1.5 A              |
| Ambient temperature range      | -25 °C to +70 °C   | Frequency of operating cycles | 10 Hz              |
| Pollution degree               | 3                  | Minimum operational current   | ≤ 0.01 mA          |
| Time delay before availability | ≤ 22 ms            | No-load supply current        | ≤ 8 / 8 mA         |
| Housing size                   | 20 mm              | Off-state current             | ≤ 100 µA           |
| Housing material               | PBT                | Voltage drop                  | ≤ 1 V              |
| Degree of protection           | IP 67              | Short circuit protection      | yes (pulsed)       |
| Connection                     | 4pin M12 connector | Reverse polarity protection   | yes                |
| Current type                   | DC                 |                               |                    |