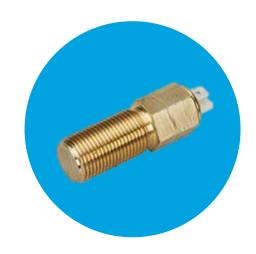

## Speed Sensor (Inductive) 94064 00002

| Dimensions                                                   |                                                               |                       | Cam wheel  |               |                                                        |
|--------------------------------------------------------------|---------------------------------------------------------------|-----------------------|------------|---------------|--------------------------------------------------------|
| connector pin 6,3x0,8  hexagonal SW19 haxdonal SW19  MI8x1.5 |                                                               |                       | gear wheel |               |                                                        |
| Resistance                                                   | 1050 Ω ± 10 %                                                 | Inductivity           | 1 H        | Sealing grade | IP 54 acc. to DIN 40050 (with fitted female connector) |
| Temperature range                                            | -25 °C to +110°C<br>(130 °C / 1 h)                            | Mounting hole         | M 18 X 1.5 | Shaft length  | 34 ± 0.15 mm                                           |
| Connector                                                    | Connector pin<br>6.3 x 0.8,<br>Female connector<br>on request | Max. working distance | 2.0 mm     |               |                                                        |