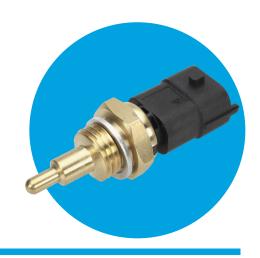

## Temperature sensor 94085

## NTC Sensor, thermally decoupled

## **Dimensions**

| Media              | Liquid media e.g. water, oil           | Connector        | Bosch Compact (D 928 002 69A),<br>Female connector on request |
|--------------------|----------------------------------------|------------------|---------------------------------------------------------------|
| Nominal resistance | 2,055 Ω (25 °C),<br>186,5 Ω (100 °C) * | Sealing ring     | Al-Dichtring unverlierbar<br>Al-seal, captive                 |
| Temperature range  | - 40 °C to + 150 °C                    | Protection range | ІР 6К9К                                                       |
| Time of response   | T63 ≤ 3s (water)                       | Order number     | 9408500900                                                    |
| Thread             | M14 x 1.5                              |                  |                                                               |