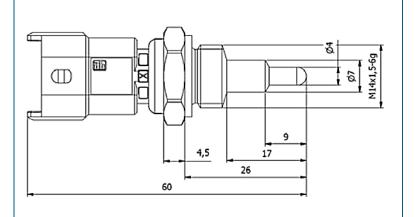

## **Dimensions**

| Media              | Liquid media e.g. water, oil           | Connector        | Bosch Compact (D 928 002 69A),<br>Female connector on request |
|--------------------|----------------------------------------|------------------|---------------------------------------------------------------|
| Nominal resistance | 2,055 Ω (25 °C),<br>186,5 Ω (100 °C) * | Sealing ring     | Al-Dichtring unverlierbar<br>Al-seal, captive                 |
| Temperature range  | - 40 °C to + 150 °C                    | Protection range | ІР 6К9К                                                       |
| Time of response   | T63 ≤ 3s (water)                       | Order number     | 9408500900                                                    |
| Thread             | M14 x 1.5                              |                  |                                                               |