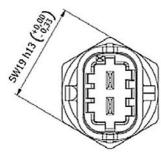

## Connector

## **Dimensions**

| Media              | Liquid media e.g. water, oil           | Connector        | Bosch Compact (D 928 002 69A),<br>Female connector on request |
|--------------------|----------------------------------------|------------------|---------------------------------------------------------------|
| Nominal resistance | 2,055 Ω (25 °C),<br>186,5 Ω (100 °C) * | Sealing ring     | Al-Dichtring unverlierbar<br>Al-seal, captive                 |
| Temperature range  | - 40 °C to + 150 °C                    | Protection range | ІР 6К9К                                                       |
| Time of response   | T63 ≤ 3s (water)                       | Order number     | 9408500900                                                    |
| Thread             | M14 x 1.5                              |                  |                                                               |