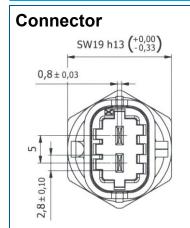

## NTC Sensor, thermally decoupled

| Media              | Liquid media e.g. water, oil         | Connector        | Bosch Compact (D 928 002<br>69A), Female connector<br>on request |
|--------------------|--------------------------------------|------------------|------------------------------------------------------------------|
| Nominal resistance | 2,055 Ω (25 °C), 186,5 Ω<br>(100 °C) | Sealing ring     | Al-seal, captive                                                 |
| Temperature range  | - 40 °C to + 150 °C                  | Protection range | IP 6K9K                                                          |
| Time of response   | T63 < 4s (water)<br>T90 < 6s (water) | Order number     | 94085 00910                                                      |
| Thread             | M14 x 1.5                            | Housing          | Stainless steel                                                  |