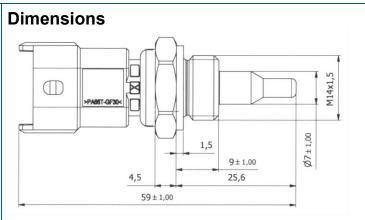

## NTC Sensor, thermally decoupled

| Media              | Liquid media e.g. water, oil         | Connector        | Bosch Compact (D 928 002<br>69A), Female connector<br>on request |
|--------------------|--------------------------------------|------------------|------------------------------------------------------------------|
| Nominal resistance | 2,055 Ω (25 °C), 186,5 Ω<br>(100 °C) | Sealing ring     | Al-seal, captive                                                 |
| Temperature range  | - 40 °C to + 150 °C                  | Protection range | IP 6K9K                                                          |
| Time of response   | T63 < 4s (water)<br>T90 < 6s (water) | Order number     | 94085 00910                                                      |
| Thread             | M14 x 1.5                            | Housing          | Stainless steel                                                  |