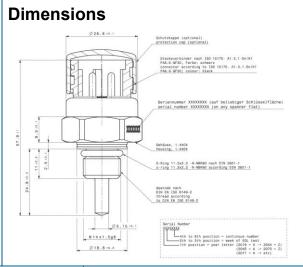

## NTC Sensor / PT-1000 Sensor

| Media             | Fluid, air                                 | Thread           | M14 x 1.5                                          |
|-------------------|--------------------------------------------|------------------|----------------------------------------------------|
| Output voltage    | Linear 0,25 V @ -40 °C;<br>4,75 V @ 140 °C | Connector        | DIN Bajonett 3 pole<br>Female connector on request |
| Supply voltage    | 9 V to 32 V                                | Protection range | IP 6K9K                                            |
| Temperature range | - 40 °C to + 150 °C                        | Order number     | 9412500900                                         |
| Time of response  | T90 < 15 in water (20 to 80 °C)            | Housing          | Stainless steel                                    |