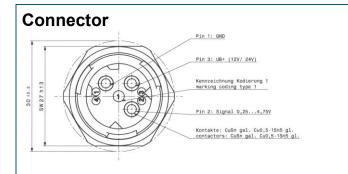

## NTC Sensor / PT-1000 Sensor

| Media             | Fluid, air                                 | Thread           | M14 x 1.5                                          |
|-------------------|--------------------------------------------|------------------|----------------------------------------------------|
| Output voltage    | Linear 0,25 V @ -40 °C;<br>4,75 V @ 140 °C | Connector        | DIN Bajonett 3 pole<br>Female connector on request |
| Supply voltage    | 9 V to 32 V                                | Protection range | IP 6K9K                                            |
| Temperature range | - 40 °C to + 150 °C                        | Order number     | 9412500900                                         |
| Time of response  | T90 < 15 in water (20 to 80 °C)            | Housing          | Stainless steel                                    |